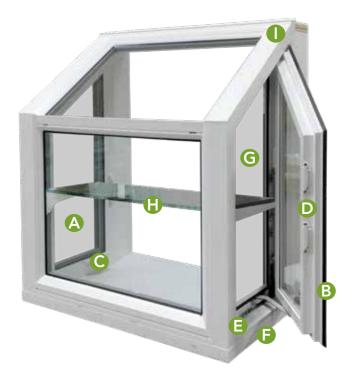

## **GARDEN WINDOW FEATURES**

- A 1" ComforTech™ DC Double Glazed Clear Glass (Double-Glazed Low E with Argon also available).
- B Twin-sealing, fully screened, operating casements with external glazing for improved weather protection.
- C Locks and operators are conveniently mounted to the inside front area for easy access.
- The multi-point locking system provides a tighter seal and additional security.
- Both the venting sashes and deadlites have a built-in weep system.

- The projection of the window from the exterior wall face is a constant 17 inches.
- **G** Both operating sashes come standard with FlexScreen®.
- OPTIONAL One or two adjustable glass shelves with polished edges, brackets and standards. Depending on the width of the unit, the glass thickness will either be \%" or \%".
- Vinyl frame will not chip, rot, peel and will never need to be painted.